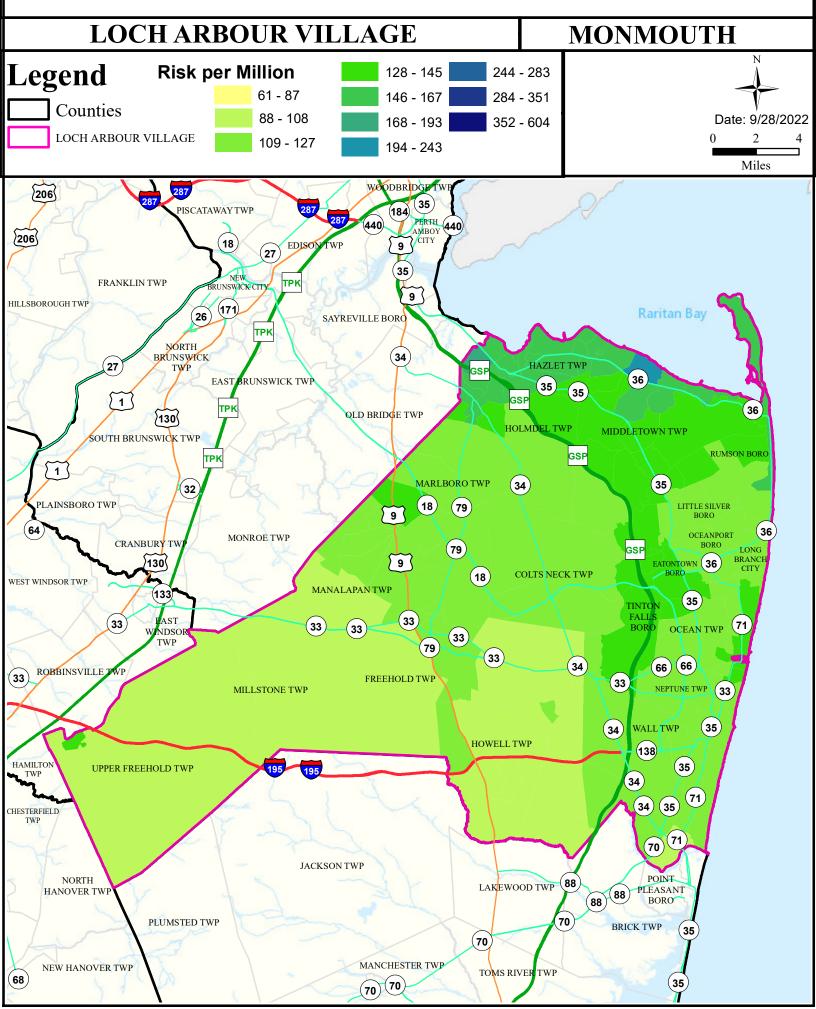

#### Health Care Facilities



#### Air Cancer Risk



#### Air Non Cancer



# Air Quality Index (AQI)



## Community Drinking Water



## Surface Water Quality



#### **Surface Water Quality**

# MONMOUTH COUNTY Loch Arbour Village

#### What is a Designated Use?

New Jersey's <u>Surface Water Quality Standards (SWQS)</u> establish the designated uses of the State's surface waters, classify surface waters based on those uses, and specify the water quality criteria and other policies necessary to attain those uses. Designated uses include water supply for drinking, agriculture and industrial uses, fish consumption, shellfish resources, propagation of fish and wildlife, and recreation.

The table below show the designated use information for your municipality. For more information on Surface Water Quality, see the Healthy Community Plannin