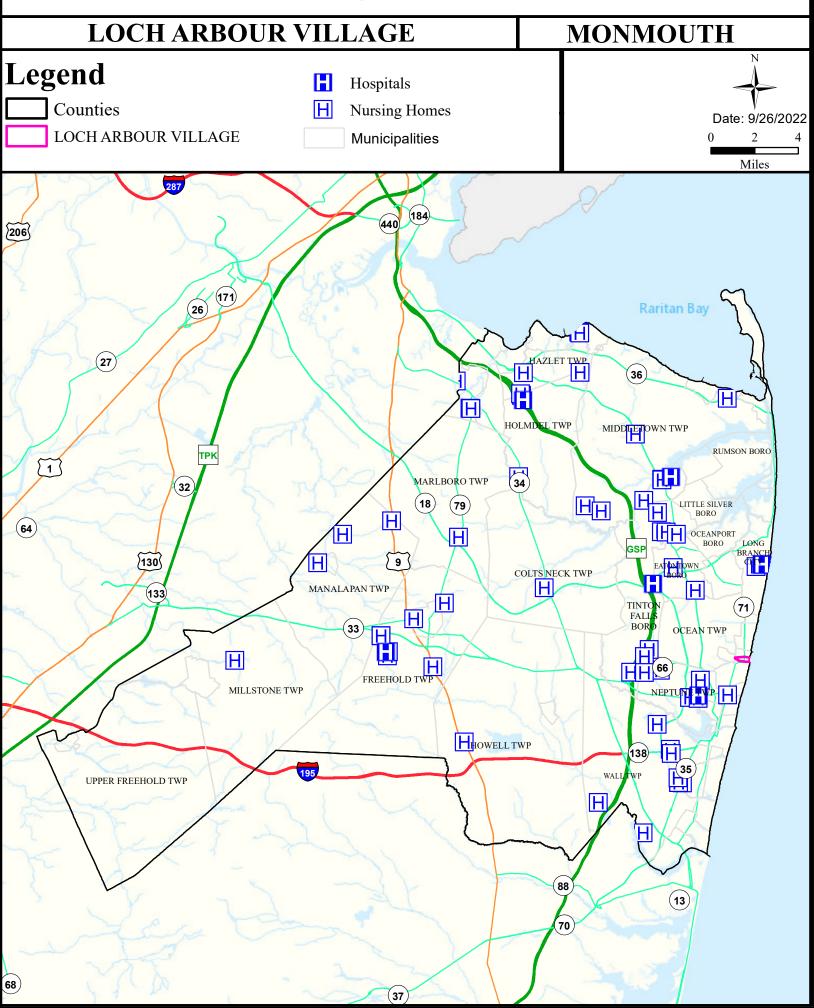

#### Health Care Facilities



#### Air Cancer Risk



#### Air Non Cancer



# Air Quality Index (AQI)



## Community Drinking Water



## Surface Water Quality



#### **Surface Water Quality**

# MONMOUTH COUNTY Loch Arbour Village

#### What is a Designated Use?

New Jersey's <u>Surface Water Quality Standards (SWQS)</u> establish the designated uses of the State's surface waters, classify surface waters based on those uses, and specify the water quality criteria and other policies necessary to attain those uses. Designated uses include water supply for drinking, agriculture and industrial uses, fish consumption, shellfish resources, propagation of fish and wildlife, and recreation.

The table below show the designated use information for your municipality. For more information on Surface Water Quality, see the H