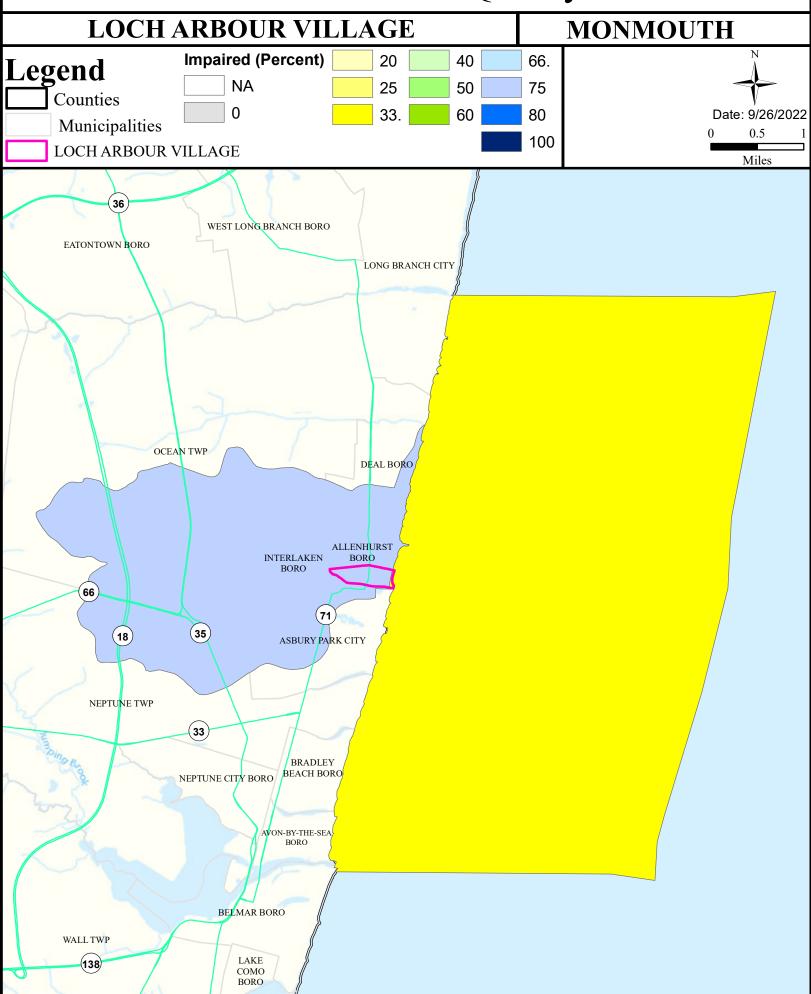

## Surface Water Quality

#### **Surface Water Quality**

#### What is a Designated Use?

New Jersey's <u>Surface Water Quality Standards (SWQS)</u> establish the designated uses of the State's surface waters, classify surface waters based on those uses, and specify the water quality criteria and other policies necessary to attain those uses. Designated uses include water supply for drinking, agriculture and industrial uses, fish consumption, shellfish resources, propagation of fish and wildlife, and recreation.

The table below show the designated use information for your municipality. For more information on Surface Water Quality, see the Healthy Community Planning Report for this municipality.

| AU_name                          | Aquatic_General | Aquatic_Trout | Water_Supply | Recreation    | Shellfish | Fish_Consumption  |
|----------------------------------|-----------------|---------------|--------------|---------------|-----------|-------------------|
| Atl Coast(Whale Pond to Shark R) | Non Attaining   | NA            | NA           | Attaining     | Attaining | Insufficient Data |
| Deal Lake                        | Non Attaining   | NA            | Attaining    | Non Attaining | NA        | Non Attaining     |