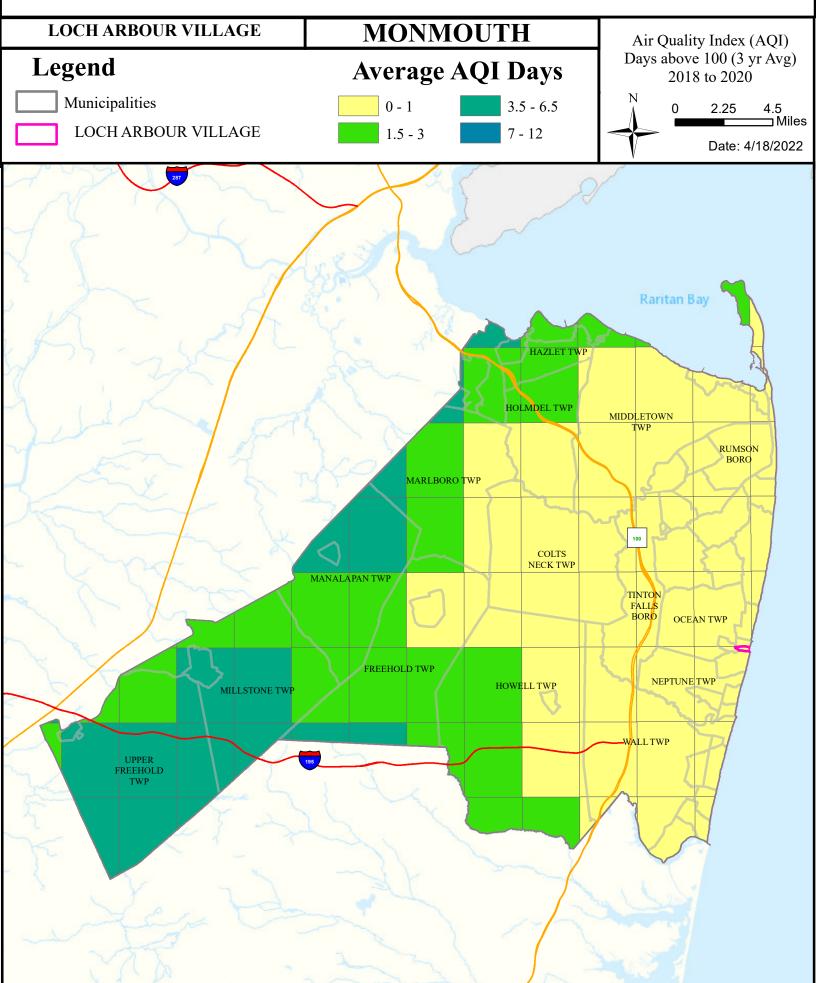

#### Health Care Facilities



#### Air Cancer Risk



#### Air Non Cancer



# Air Quality Index (AQI)



## Community Drinking Water



## Surface Water Quality



#### **Surface Water Quality**

# MONMOUTH COUNTY Loch Arbour Village

#### What is a Designated Use?

New Jersey's <u>Surface Water Quality Standards (SWQS)</u> establish the designated uses of the State's surface waters, classify surface waters based on those uses, and specify the water quality criteria and other policies necessary to attain those uses. Designated uses include water supply for drinking, agriculture and industrial uses, fish consumption, shellfish resources, propagation of fish and wildlife, and recreation.

The table below show the designated use information for your municipality. For more information on Surface Water Quality, see the Healthy Community Planning Report for this municipality.

| AU_name