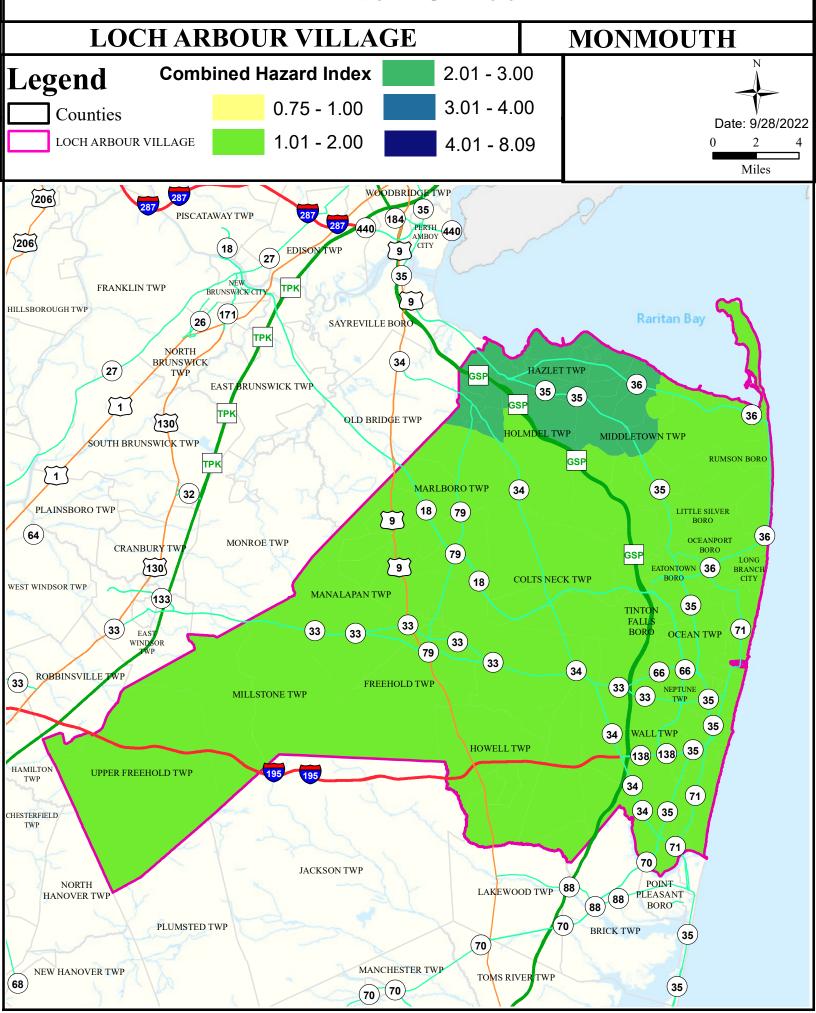

#### Health Care Facilities



#### Air Cancer Risk



#### Air Non Cancer



# Air Quality Index (AQI)



## Community Drinking Water



## Surface Water Quality



#### **Surface Water Quality**

# MONMOUTH COUNTY Loch Arbour Village

#### What is a Designated Use?

New Jersey's <u>Surface Water Quality Standards (SWQS)</u> establish the designated uses of the State's surface waters, classify surface waters based on those uses, and specify the water quality criteria and other policies necessary to attain those uses. Designated uses include water supply for drinking, agriculture and industrial uses, fish consumption, shellfish resources, propagation of fish and wildlife, and recreation.

The table below show the designated use information for your municipality. For more information on Surface Water Quality, see the Healthy Community Planning Report for this munic