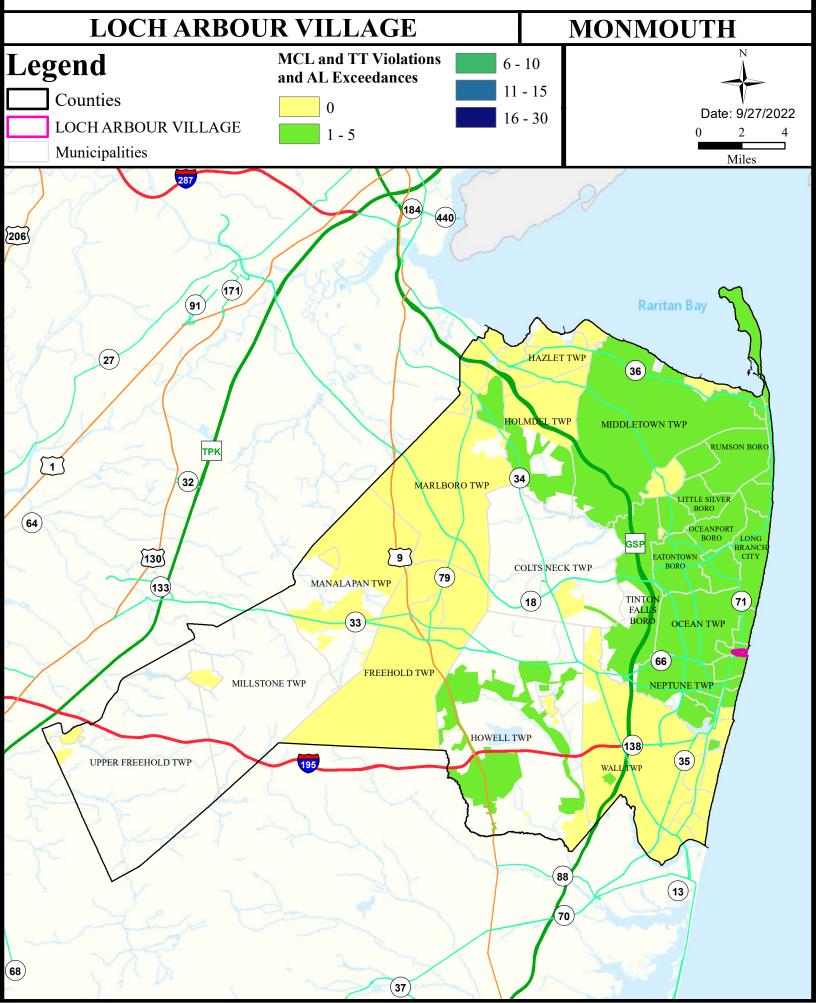

#### Health Care Facilities



#### Air Cancer Risk



#### Air Non Cancer



# Air Quality Index (AQI)



## Community Drinking Water



## Surface Water Quality



#### **Surface Water Quality**

# MONMOUTH COUNTY Loch Arbour Village

#### What is a Designated Use?

New Jersey's <u>Surface Water Quality Standards (SWQS)</u> establish the designated uses of the State's surface waters, classify surface waters based on those uses, and specify the water quality criteria and other policies necessary to attain those uses. Designated uses include water supply for drinking, agriculture and industrial uses, fish consumption, shellfish resources, propagation of fish and wildlife, and recreation.

The table below show the designated use information for your municipality. For more information on Surface Water Quality, see the Healthy Community Planning Report for this municipality.

| AU_name                          | Aquatic_Gener